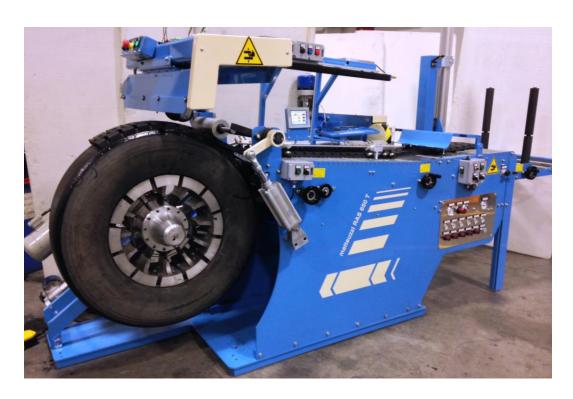

## **RAS 650-T**

- Tension builder so tread is applied under tension for better performance and ride.
- Tread matching matches the tread design to the pitch mark of the mold so the tread pattern is a perfect match.
- Builds precut treads or 11 meter treads.
- Laser control to measure tire diameter to put on the correct tread length so there is a perfect splice.
- Settings for different tread types and compounds when needed.
- Automatic cycle.
- Laser controlled automatic starting point for tread application.
- Tread lift.
- Motorized poly pull off.
- Stitching cycle for normal and wing treads.
- Can be used with calendar cushion, if needed.